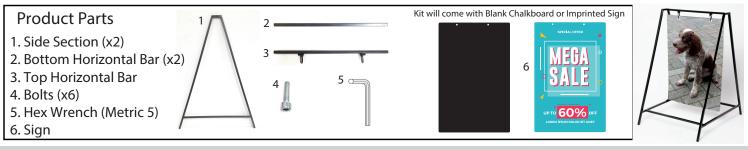

## **Display Set-up**

Step 1

Begin by removing all parts from the box and place on a clean, flat surface. Ensure you have all the components listed above.