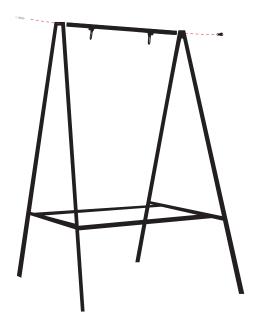

## Swing A-Frame

Step 2

below.

**Attach Bottom Horizontal Bars** 

using bolts (4) and Hex Wrench

DO NOT OVERTIGHTEN BOLTS

(2) to each Side Section (1)

(5) as shown in the diagram

## Step 3

Attach Top Horizontal Bar (3) to each Side Section (1) using Bolts (4) and Hex Wrench (5) as shown in the diagram below. DO NOT OVERTIGHTEN BOLTS

Step 4

Attach Sign (6) by opening the clip on the Top Horizontal Bar (3) and hooking open end of the clip through the holes on the sign (6)